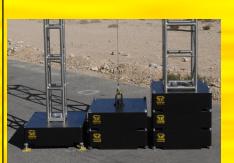

## TRUSS BASE PLATE WEIGHTS

HE PIPELINE POST

In-House Production

They were received so well, that our Imagineers had to manufacture more, they've been developed with more features and uses.

Need More Weight Bolt them together 1,250 - 2,500 - 3,750 Lbs.

12" Truss, Street Plate Lifting Ring, 20.5" Truss JANUARY SPECIAL EXTENDED THROUGH March 3, 2015

If you missed it, we are offering 20% OFF your rental order of Truss Base Plate Weights

Contact Mark Hughes Rental Manager (702) 631-4748 (888) 631-4748 mark@ihplabor.com info@ihplabor.com

10000 Lbs Rated Load Forged Street Plate Lifting Ring

Leveling Jacks

Bolted

To remove your name from our Mailing List, please reply with "Remove" in the subject header. Questions or Comments? E-mail us at info@ihplabor.com or call (702) 631-4748 6620 W. Arby Ave, Las Vegas, NV 89118