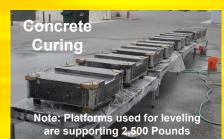

## TRUSS BASE PLATE WEIGHTS

HE PIPELINE POST

In-House Production

They were received so well, that our Imagineers had to manufacture more, they've been developed with more features and uses.

Need More Weight Bolt them together 1,250 - 2,500 - 3,750 Lbs.