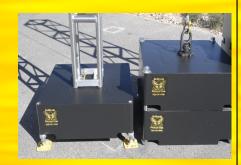

## TRUSS BASE PLATE WEIGHTS

HE PIPELINE POST

In-House Production

They were received so well, that our Imagineers had to manufacture more, they've been developed with more features and uses.

Need More Weight Bolt them together 1,250 - 2,500 - 3,750 Lbs.

12" Truss, Street Plate Lifting Ring, 20.5" Truss JANUARY SPECIAL EXTENDED THROUGH March 3, 2015

If you missed it, we are offering 20% OFF your rental order of Truss Base Plate Weights

Contact Mark Hughes Rental Manager (702) 631-4748 (888) 631-4748 mark@ihplabor.com info@ihplabor.com