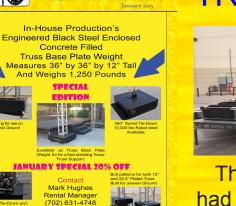

## TRUSS BASE PLATE WEIGHTS

HE PIPELINE POST

In-House Production

They were received so well, that our Imagineers had to manufacture more, they've been developed with more features and uses.

Need More Weight Bolt them together 1,250 - 2,500 - 3,750 Lbs.

12" Truss, Street Plate Lifting Ring, 20.5" Truss JANUARY SPECIAL EXTENDED THROUGH March 3, 2015

If you missed it, we are offering 20% OFF your rental order of Truss Base Plate Weights

Contact Mark Hughes Rental Manager (702) 631-4748 (888) 631-4748 mark@ihplabor.com info@ihplabor.com